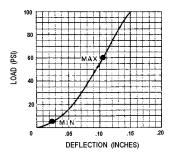

## **NOTES**

- 1. Material: Special Rubber
- 2. Maximum loading: 60 lbs/sq.in.
- 3. Working range: 15 to 55 lbs/sq.in.