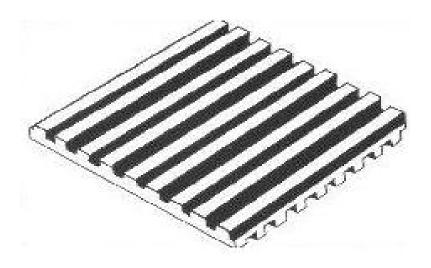

## **FEATURES**

- \* Alternate High-Low Rib construction.
- \* No bolting required.
- \* Simple field installation.

| MODEL      | SIZE                      |  |  |
|------------|---------------------------|--|--|
|            | (inches)                  |  |  |
| RMP 181838 | 18" x 18" x 3/8"          |  |  |
| RMP 121238 | 12" x 12" x 3/8"          |  |  |
| RMP 080838 | 8" x 8" x 3/8"            |  |  |
| RMP 060638 | 6" x 6" x 3/8"            |  |  |
| RMP 040438 | 4" x 4" x 3/8"            |  |  |
| RMP 030338 | 3" x 3" x 3/8"            |  |  |
| RMP 020238 | 2" x 2" x 3/8"            |  |  |
| RMP SSSS38 | SPECIAL (contact factory) |  |  |